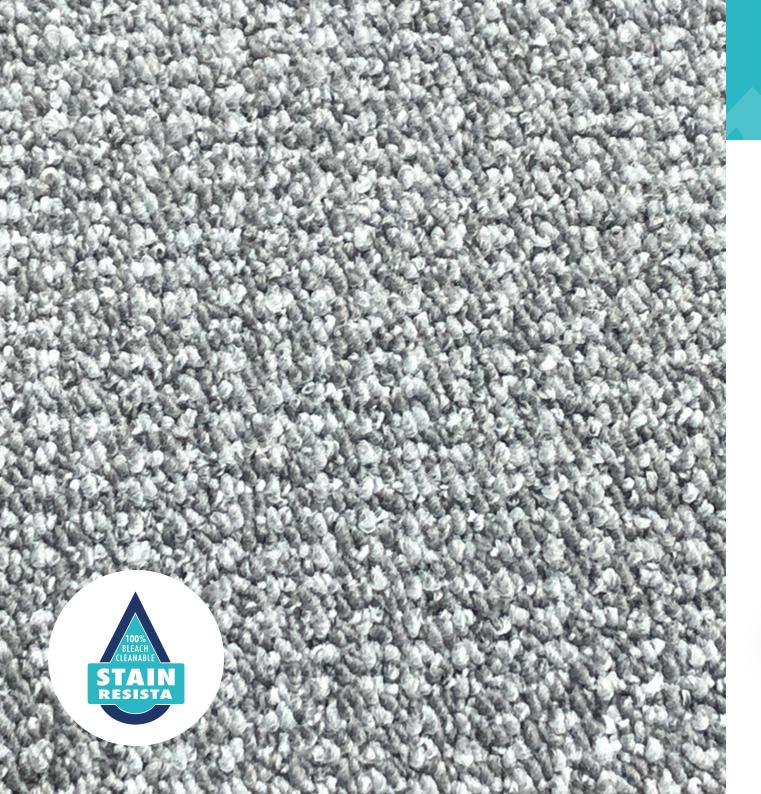

#### Silver 22

100% Polypropylene Loop Pile

Bleach Cleanable

Felt Back 4m Wide

**Heavy Domestic** 

Moth Proof