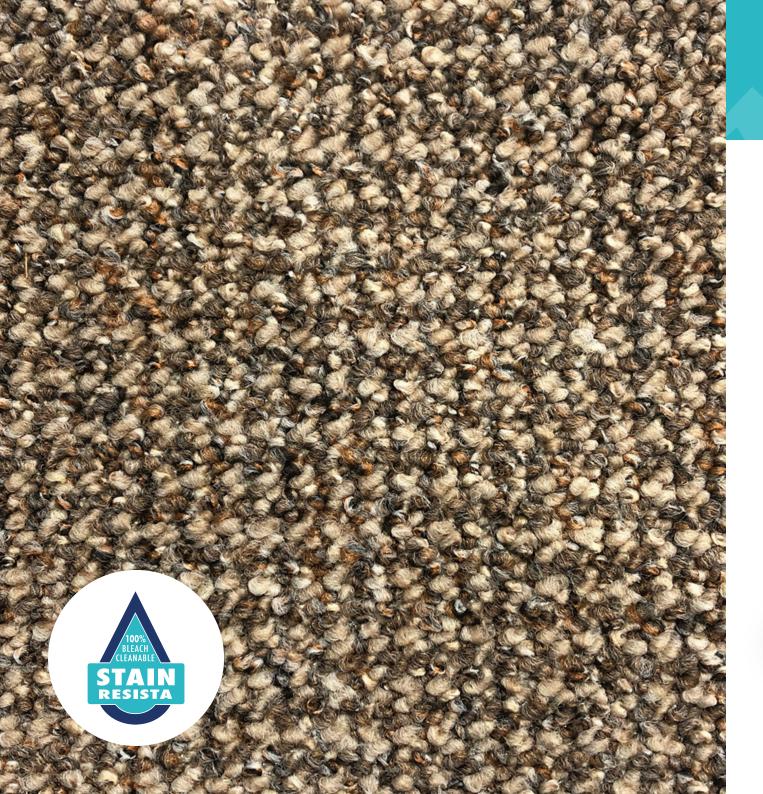

### Light Beige 12

100% Polypropylene Loop Pile

Bleach Cleanable

Felt Back 4m Wide