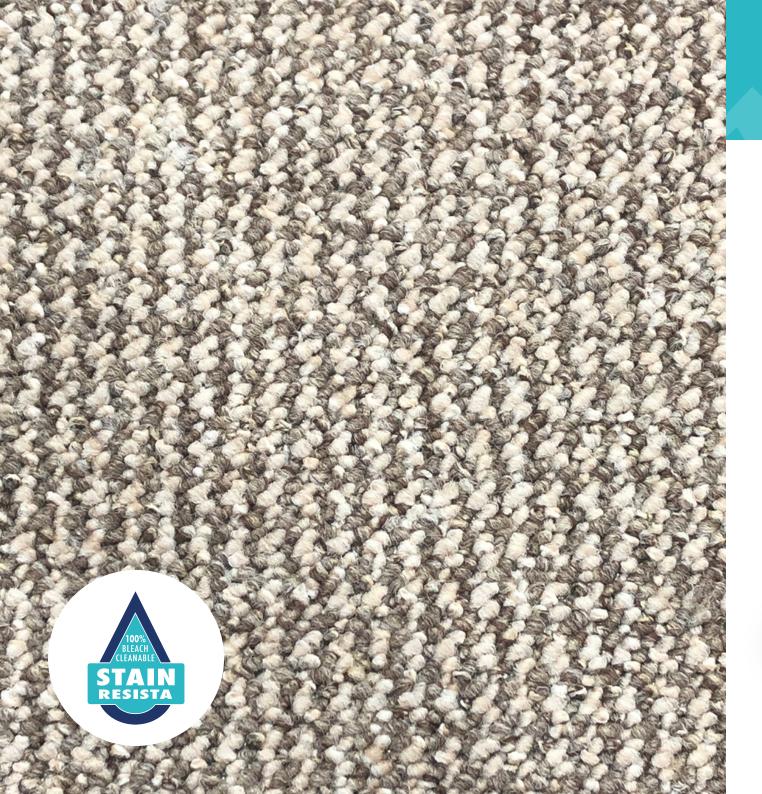

### Light Beige 12

100% Polypropylene Loop Pile

Bleach Cleanable

Felt Back 4m Wide