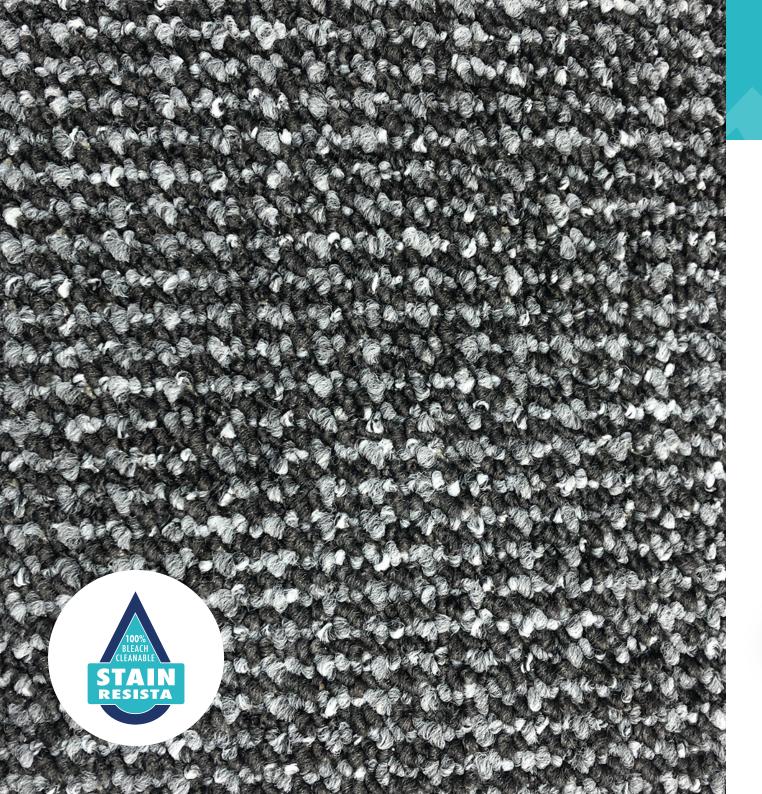

#### **Anthracite 27**

100% Polypropylene Loop Pile

Bleach Cleanable

Felt Back 4m Wide