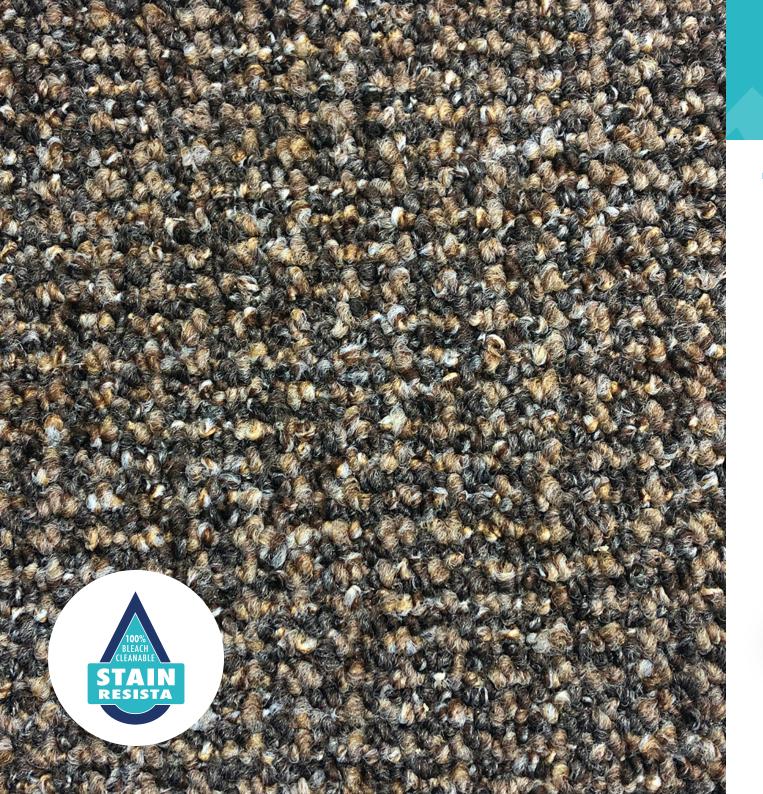

#### Tobacco 19

100% Polypropylene Loop Pile

Bleach Cleanable

Felt Back 4m Wide