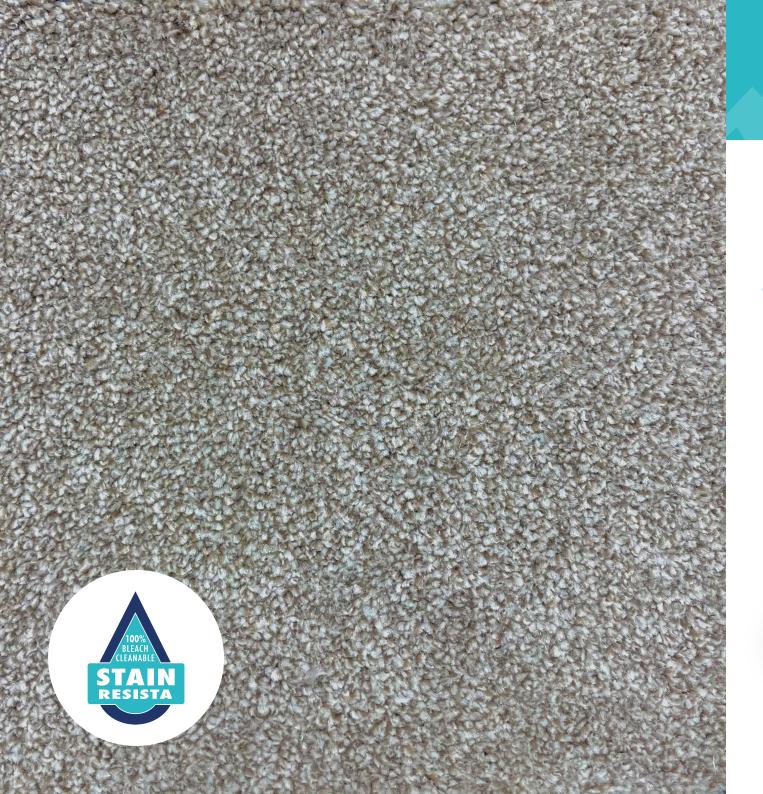

## 100% Polypropylene Twist Pile

- Silky fine finish
- Tough and durable
- Six colours
- For all areas of the home
- Stain resistant
- Bleach cleanable

Bleach Cleanable

Action Back 4m Wide

Heavy Domestic

**Moth Proof** 

## 100% BLEACH CLEANABLE STAIN RESISTA