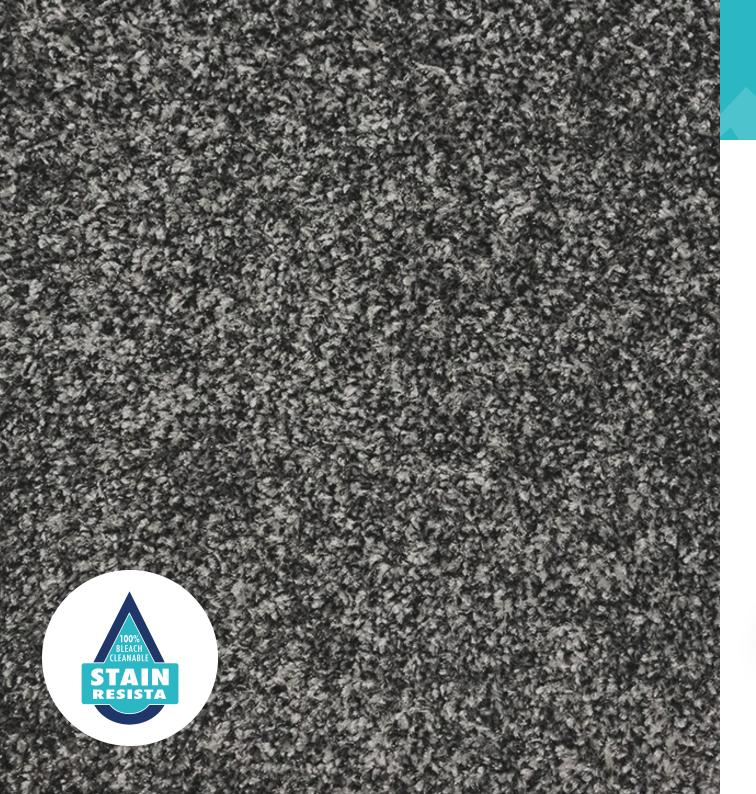

#### Cuckoo 73

100% Polypropylene Twist Pile

Bleach Cleanable

Felt Back 4m Wide

**Heavy Domestic** 