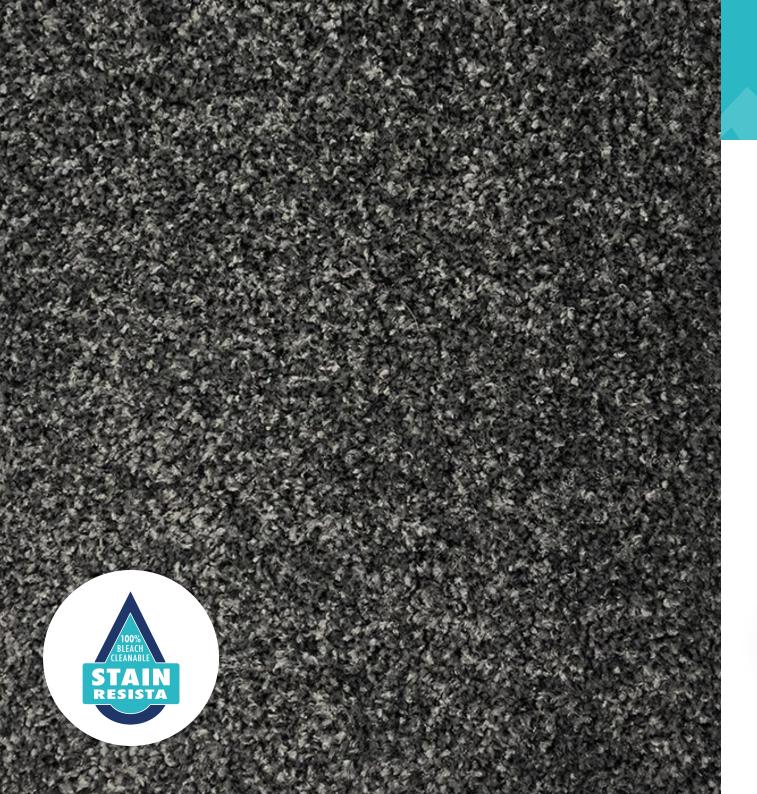

#### Raven 78

100% Polypropylene Twist Pile

Bleach Cleanable

Felt Back 4m Wide

**Heavy Domestic** 