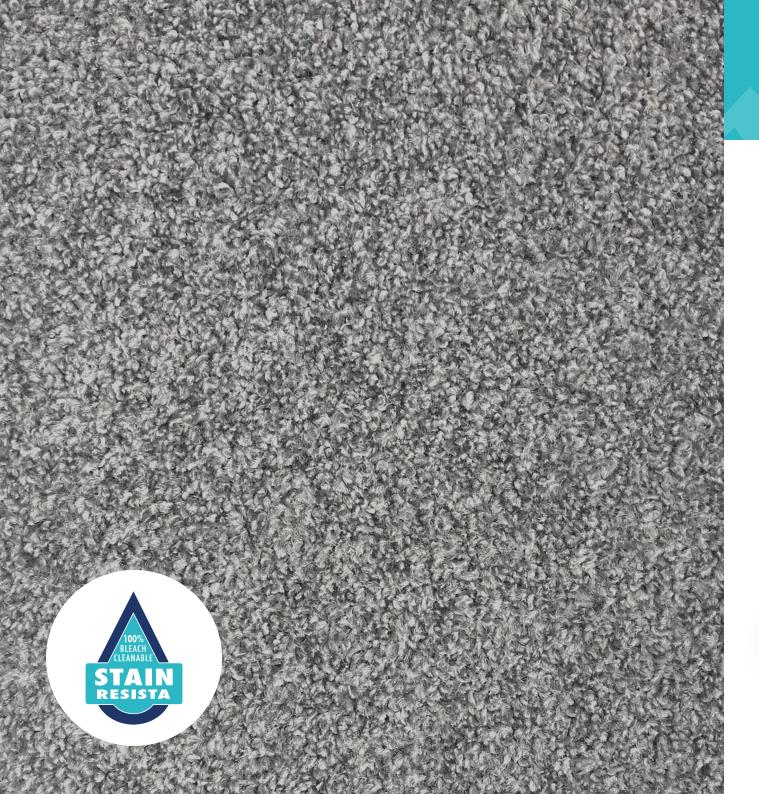

#### **Dove 75**

100% Polypropylene Twist Pile

Bleach Cleanable

Felt Back 4m Wide

**Heavy Domestic** 